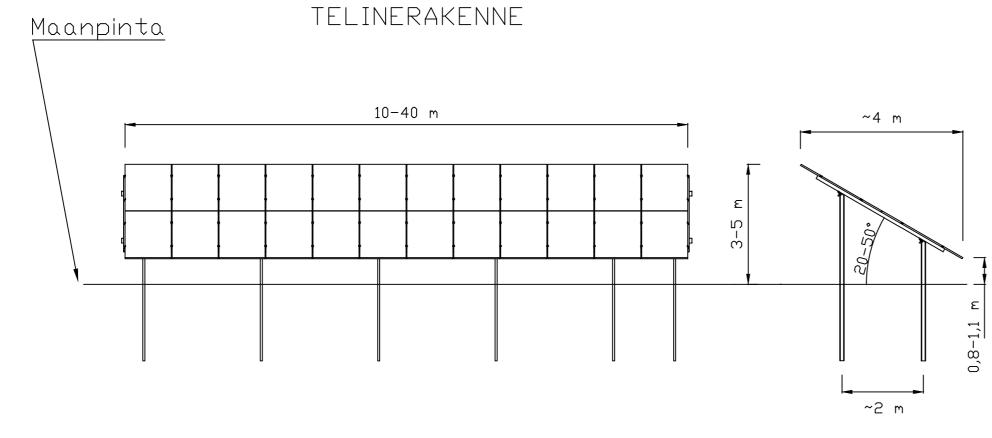

Aurinkopaneeli telineet perustetaan ruuvipaalu-, ns. c-profiilipalkkitai vaihtoehtoisesti pinta-asennuksena betonipainoperustuksille.

Paneelitelineet

Aurinkopaneelirivistöjen layout saattaa muuttua, kun materiaalitoimittajat on valittu.